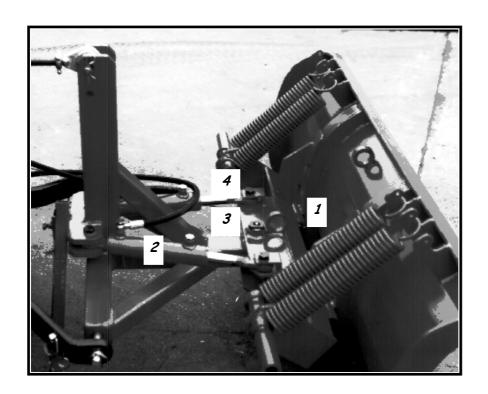

# LIST OF SPARE GROUPS FOR THE SNOW BLADE

| RIF. | DECRIPTION                                                    | CODE          | Q.TY |
|------|---------------------------------------------------------------|---------------|------|
| 1    | Coupling pin of the snow Blade to fixed support               | B/1313        | 2~3  |
| 2    | Positioning hydraulic cylinder                                | B/1314        | 2    |
| 3    | Fulcrum pin for blade positioning with lock split pin         | B/1315        | 1    |
| 4    | Hydraulic cylinder fulcrum pin with lock split pin            | B/1316        | 4    |
| 5    | Shockproof spring                                             | B/1317        | 2~8  |
| 6    | Flexible hydraulic pipes provided with explosion-proof sheath | B/1318        | 2    |
| 7    | Stabilizing foot                                              | <i>B/1319</i> | 1    |