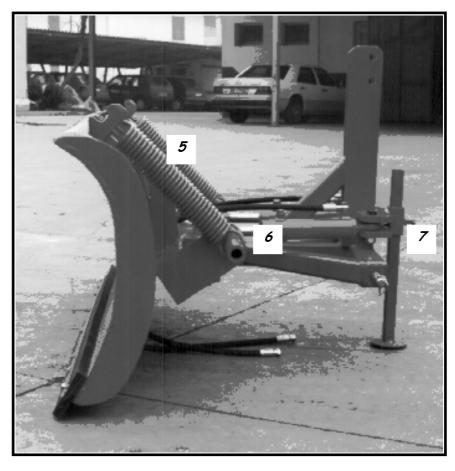

# LIST OF SPARE GROUPS FOR THE SNOW BLADE

| RIF. | DECRIPTION                                                    | CODE          | Q.TY |
|------|---------------------------------------------------------------|---------------|------|
| 1    | Coupling pin of the snow Blade to fixed support               | B/1313        | 2~3  |
| 2    | Positioning hydraulic cylinder                                | B/1314        | 2    |
| 3    | Fulcrum pin for blade positioning with lock split pin         | B/1315        | 1    |
| 4    | Hydraulic cylinder fulcrum pin with lock split pin            | B/1316        | 4    |
| 5    | Shockproof spring                                             | B/1317        | 2~8  |
| 6    | Flexible hydraulic pipes provided with explosion-proof sheath | B/1318        | 2    |
| 7    | Stabilizing foot                                              | <i>B/1319</i> | 1    |